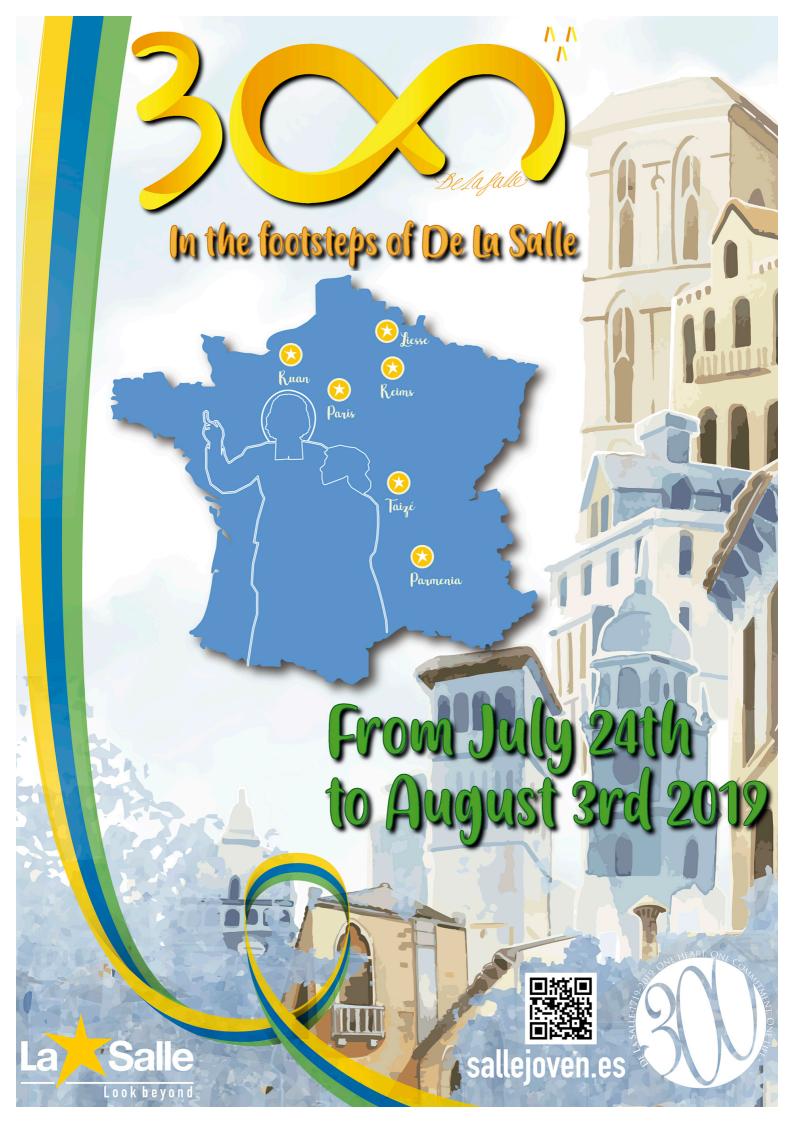

# In the footsteps of De la Salle

Don't miss it! You can now pre-register for the European Young Lasallian Pilgrimage "In the footsteps of De La Salle" in the summer of 2019.

# A pilgrimage...

- For any Lasallian of legal age (born in 2000 or earlier) who wishes to participate.
- With a group and personal itinerary through the most important places in the life of St. John Baptist de La Salle.
- With bus trips from Spain (see routes).
- With a simple style: sleeping in sports halls, camping food...
- With small groups depending on age.

### Dates:

- Bus routes begin July 24 at each place.
- The Pilgrimage officially begins in Grenoble-Parmenia on July 25 and ends in Paris on August 1.
- On August 2nd each route will make the return trip, arriving at the places
  of origin of each route on August 3rd.